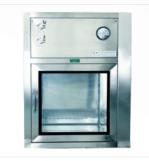

# PASS BOX

### **DYNAMIC PASSBOX**

- ► Non-Classified To **Classified Area**
- SS 304 material Diffrent Sizes
- (As Per Need)

#### **STATIC PASSBOX**

- Classified To **Classified Area**
- SS 304 material Diffrent Sizes
  - (As Per Need)