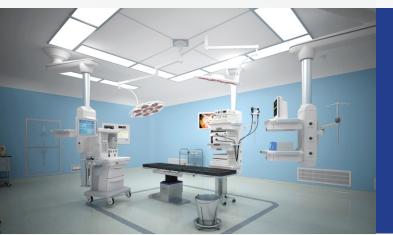

## **MODULAR OT [OPERATION THEATER]**

Modular OT pre engineered modular system offers a cost effective alternative to the conventional construction at the same time it delivers durable and high quality Operation-Theater performance.

# **OPERATION THEATER**

#### **FEATURES**

- Design As Per NABH Norms
- Class 100 to 10,000
- ► HVAC Design 20,10,3 & 0.3 micron Filtration
- SS / Aluminum LAF Hepa Bad
- Surgeon Control ELE Panel
- Cleanroom Puff Partition Panel
- Epoxy / Vinyl / PU Flooring
- Glass View Panel
- Pass Box