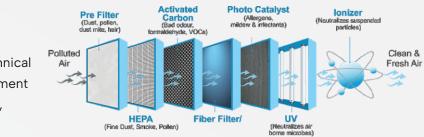

#### **FEATURES**

- Design As Per NABH Norms
- Class 100 to 10,000
- ► HVAC Design 20,10,3 & 0.3 micron Filtration
- SS / Aluminum LAF Hepa Bad
- Surgeon Control ELE Panel
- Cleanroom Puff Partition Panel
- Epoxy / Vinyl / PU Flooring
- Glass View Panel
- Pass Box