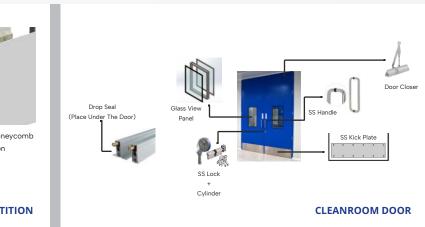

## **PARTITION PANEL**

We offer a complete range of cleanroom partition & ceiling system. These system fulfill the technical requirements of high specification, controlled environment such as pharmaceutical, biotech and microelectronics, as well as food processing plants.

#### GI / Alumir Profile Puff Fill / Rockwool / Honeycomb GI Sheet 06 To 0.8 MM Between Partition PPGI / PCGI HPL/SS **CLEANROOM PARTITION**