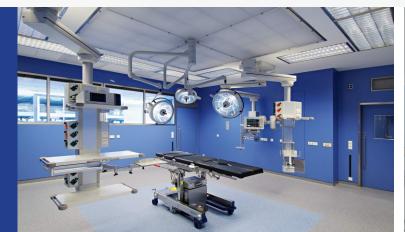

## **MODULAR OT [OPERATION THEATER]**

Modular OT pre engineered modular system offers a cost effective alternative to the conventional construction at the same time it delivers durable and high quality Operation-Theater performance.

# **OPERATION THEATER**

#### **FEATURES**

- Design As Per NABH Norms
- Class 100 to 10,000
- ► HVAC Design 20,10,3 & 0.3 micron Filtration
- SS / Aluminum LAF Hepa Bad
- Surgeon Control ELE Panel
- Cleanroom Puff Partition Panel
- Epoxy / Vinyl / PU Flooring
- Glass View Panel
- Pass Box