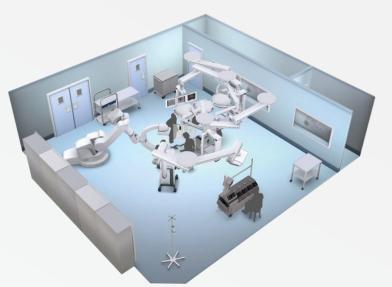

## **MODULAR OT [OPERATION THEATER]**

Modular OT pre engineered modular system offers a cost effective alternative to the conventional construction at the same time it delivers durable and high quality Operation-Theater performance.

# **OPERATION THEATER**

## **TYPES OF MODULAR OT**

- Modular OT
- IVF Lab
- Orthopedic OT
- Cath Lab
- Opthalmic OT
- AND All types of Modular OT